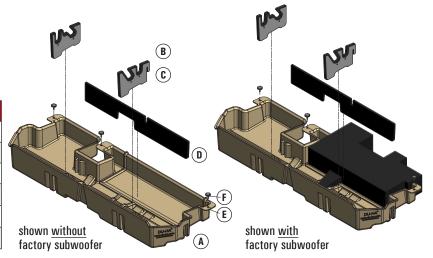

#### **Installation Instructions:**

- Flip up the bottoms of both sides of the back seat.
- 2 Slide the 3 threaded u nuts over the square holes in the metal seat support brackets. Make sure the flat side of the clip faces up. Tap in place with a hammer.
- 3 Set the DU-HA under the back seat and line up the 3 holes in the DU-HA with the 3 holes in the threaded u nuts on the metal brackets.

  (Note: If the DU-HA hits the jack, loosen the jack, turn it 180 degrees, then tighten the jack back into place.)
- Screw the 3 included knobs clockwise into each of the 3 u nuts. Hand tighten until snug.
- Install black plastic divider so the small notch is facing up and is closer to the driver's side.
- Install the foam organizer/gun racks with the plastic stiffeners by sliding them into the pre-cut slot in the divider and the channel slots inside the DU-HA, making sure the high side of each piece faces towards the front (as pictured below).

For further instructions refer to truck owners manual or contact DU-HA, Inc.

| _    |                           | _   |
|------|---------------------------|-----|
| Part | Description               | Qty |
| Α    | DU-HA Storage Unit        | 1   |
| В    | Foam Organizer / Gun Rack | 2   |
| С    | Plastic Stiffener         | 4   |
| D    | Divider                   | 1   |
| E    | U Nut Part # 12265        | 3   |
| F    | Knob 908B-3118-1.00A      | 3   |