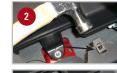

#### **Installation Instructions:**

- Flip up the bottoms of both sides of the back seat.
- 2 Slide the 3 threaded u nuts over the square holes in the metal seat support brackets. Make sure the flat side of the clip faces up. Tap in place with a hammer.
- 3 Set the DU-HA under the back seat and line up the 3 holes in the DU-HA with the 3 holes in the threaded u nuts on the metal brackets.