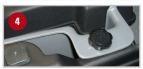

  (Note: If the DU-HA hits the jack, loosen the jack, turn it 180 degrees, then tighten the jack back into place.)
- Screw the 3 included knobs clockwise into each of the 3 u nuts. Hand tighten until snug.
- Install black plastic divider so the small notch is facing up and is closer to the driver's side.
- Install the foam organizer/gun racks with the plastic stiffeners by sliding them into the pre-cut slot in the divider and the channel slots inside the DU-HA, making sure the high side of each piece faces towards the front (as pictured below).