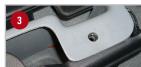

#### **Installation Instructions:**

- Flip up the bottoms of both sides of the back seat.
- 2 Slide the 3 threaded u nuts over the square holes in the metal seat support brackets. Make sure the flat side of the clip faces up. Tap in place with a hammer.
- 3 Set the DU-HA under the back seat and line up the 3 holes in the DU-HA with the 3 holes in the threaded u nuts on the metal brackets.

  (Note: If the DU-HA hits the jack, loosen the jack, turn it 180 degrees, then tighten the jack back into place.)
- Screw the 3 included knobs clockwise into each of the 3 u nuts. Hand tighten until snug.
- Install black plastic divider so the small notch is facing up and is closer to the driver's side.
- Install the foam organizer/gun racks with the plastic stiffeners by sliding them into the pre-cut slot in the divider and the channel slots inside the DU-HA, making sure the high side of each piece faces towards the front (as pictured below).