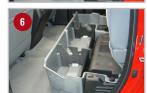

# 07-16 Toyota Tundra Double Cab *Underseat Storage*

Note: Images on the right show the factory subwoofer under the back seat. Not all models have the subwoofer.

Fits DU-HA Part Numbers

60051 60061 60052 60062 60053 60063

#### **Installation Instructions:**

- Flip up the bottoms of both sides of the back seat.
- 2 Slide the 3 threaded u nuts over the square holes in the metal seat support brackets. Make sure the flat side of the clip faces up. Tap in place with a hammer.
- 3 Set the DU-HA under the back seat and line up the 3 holes in the DU-HA with the 3 holes in the threaded u nuts on the metal brackets.