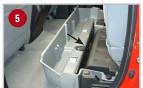

  (Note: If the DU-HA hits the jack, loosen the jack, turn it 180 degrees, then tighten the jack back into place.)
- Screw the 3 included knobs clockwise into each of the 3 u nuts. Hand tighten until snug.
- Install black plastic divider so the small notch is facing up and is closer to the driver's side.
- Install the foam organizer/gun racks with the plastic stiffeners by sliding them into the pre-cut slot in the divider and the channel slots inside the DU-HA, making sure the high side of each piece faces towards the front (as pictured below).